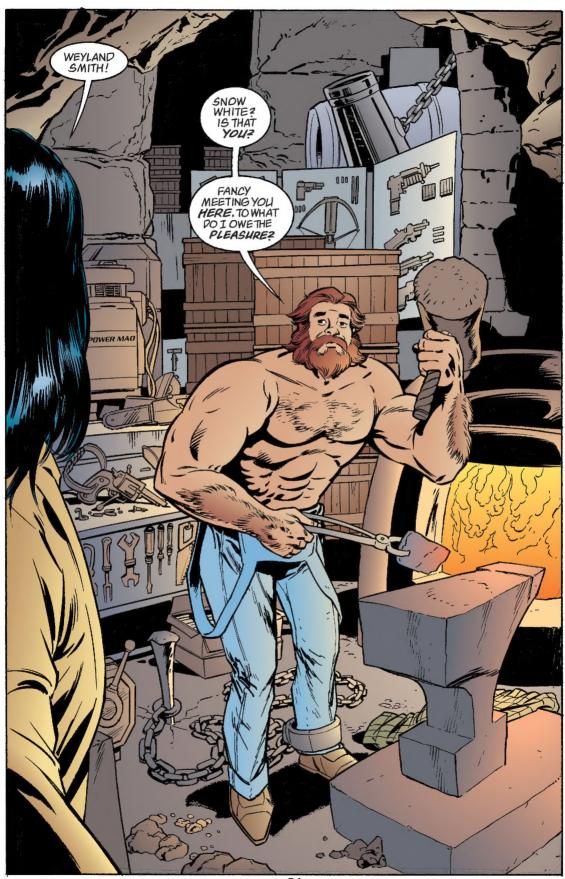

IN THIS CASE I SUSPECT
IT'S INTENDED TO BE A CREWSERVED WEAPONS SYSTEM.
STRAP THE THING TO ONE MISTER
TORTOISE, FOR BATTLEFIELD
MOBILITY, TEAMED WITH
ONE MISTER HARE FOR
ACTUAL OPERATION.

LISTEN UP, HIGHNESS. YOU WANT
TO FIGURE OUT WHAT'S GOING
ON? THEN CONTINUE HIKING OVER
THESE HILLS, DOWN THROUGH THE
VALLEY OF THE BIG SLEEPERS,
AND UP INTO THE HILLS BEYOND,
LOOK FOR A REMOTE CAVE
THERE, YOU CAN'T
MISS IT.